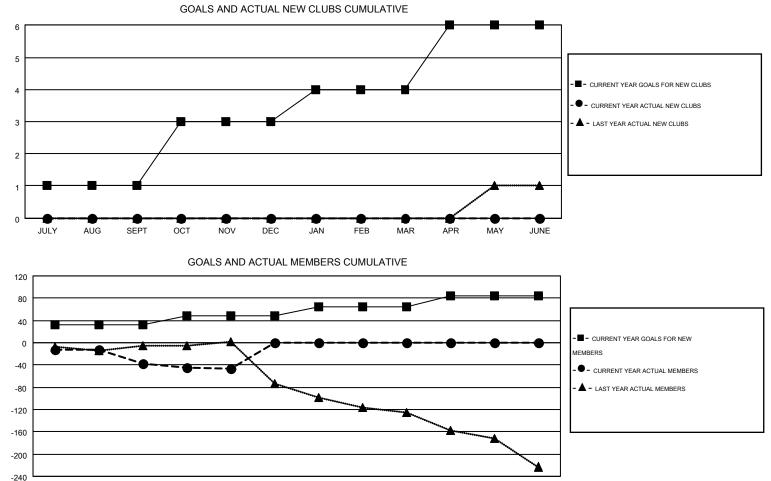

#### GMT: HAL GRIFFIN

| GMT       | CA    | 1 |
|-----------|-------|---|
| · · · · · | · · · |   |

|               |                  | Clubs             |                  |                  |                       |                    | Members                                |                    |                  |  |
|---------------|------------------|-------------------|------------------|------------------|-----------------------|--------------------|----------------------------------------|--------------------|------------------|--|
|               | RESU             | LTS FOR 2016-2017 |                  |                  | RESULTS FOR 2016-2017 |                    |                                        |                    |                  |  |
| QUARTER       | NEW CLUB<br>GOAL | NEW CLUBS         | DROPPED<br>CLUBS | NET<br>GAIN/LOSS | QUARTER               | NEW MEMBER<br>GOAL | CHARTER AND<br>NEW<br>MEMBERS<br>ADDED | DROPPED<br>MEMBERS | NET<br>GAIN/LOSS |  |
| JULY/AUG/SEPT | 1                | 0                 | 2                | -2               | JULY/AUG/SEPT         | 33                 | 114                                    | 152                | -38              |  |
| OCT/NOV/DEC   | 2                | 0                 | 0                | 0                | OCT/NOV/DEC           | 16                 | 52                                     | 61                 | -9               |  |
| JAN/FEB/MAR   | 1                | 0                 | 0                | 0                | JAN/FEB/MAR           | 16                 | 0                                      | 0                  | 0                |  |
| APR/MAY/JUNE  | 2                | 0                 | 0                | 0                | APR/MAY/JUNE          | 20                 | 0                                      | 0                  | 0                |  |